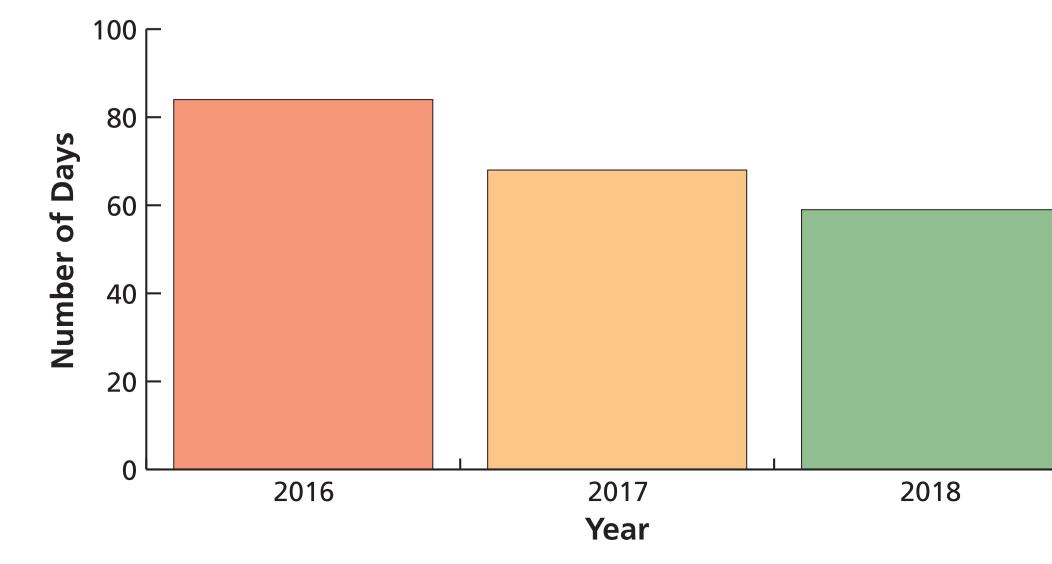

#### Days waiting from DMT eligibility assessment to treatment initiation

Yes, an audit of treatment naïve patients showed reduction of 30% in waiting time from eligibility assessment to start date from 2016-2018.